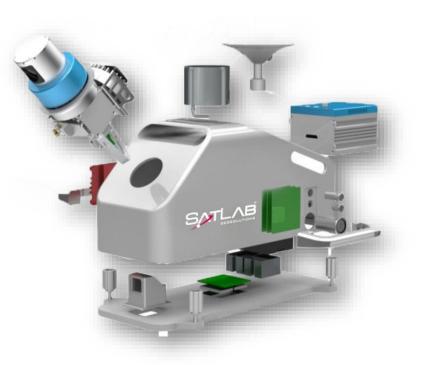

# SATLAB SLS500 Mobile Laser Scanner

#### Key features

- LiDAR, IMU, GNSS, Camera Sensor Integration
- Standard Data Format outputs
- Multiple Software for different Applications
- Flexible mounting platform
- Compact design, one man operation

#### Specifications

- 500K points / second
- 300 m range
- 50mm@50m system accuracy