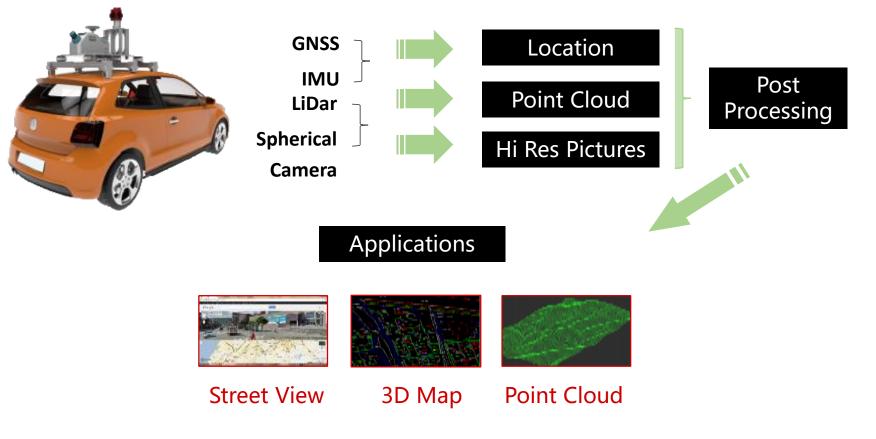

# Mobile Mapping System

Stete of the art GNSS surveying equipment High productivity as well as cost effective hardware/software solutions To meet the high requirement standards of the global surveying community

# SATLAB SLS500 Mobile Laser Scanner



#### Key features

- LiDAR, IMU, GNSS, Camera Sensor Integration
- Standard Data Format outputs
- Multiple Software for different Applications
- Flexible mounting platform
- Compact design, one man operation





#### Specifications

- 500K points / second
- 300 m range
- 50mm@50m system accuracy



### **SATLAB SLS Mobile Laser Scanner Work Flow**



## SATLAB SLS500 Mobile Laser Scanner



### **Point cloud**



Advantage: High accuracy High density



## **Typical applications**



Road-based mapping



- Road surface crack and wear investigation
- Road facilities investigation and maintenance
- Railway and facilities investigation



Urban GIS related

- Urban 3D mapping and modeling
- Landscape investigation and simulation
- Urban infrastructure inspection and management
- Internet street view map
- Building elevation