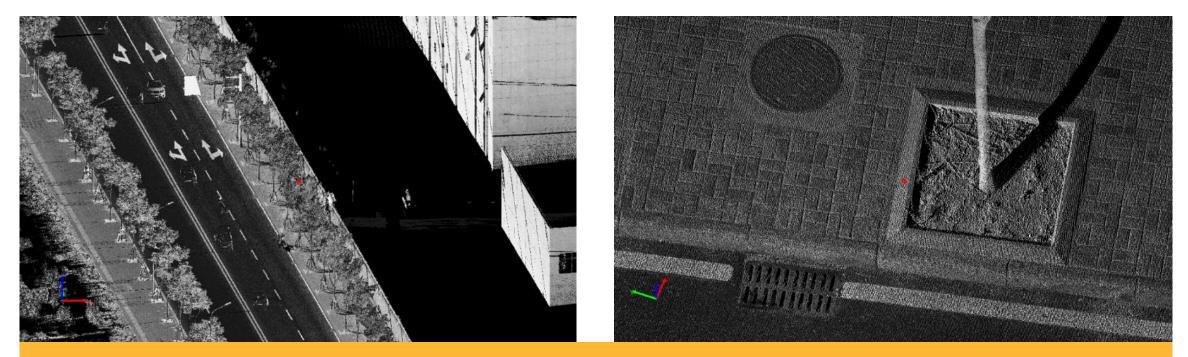

# Mobile Mapping System

Stete of the art GNSS surveying equipment High productivity as well as cost effective hardware/software solutions To meet the high requirement standards of the global surveying community

# SATLAB SLS500 Mobile Laser Scanner



#### Key features

- LiDAR, IMU, GNSS, Camera Sensor Integration
- Standard Data Format outputs
- Multiple Software for different Applications
- Flexible mounting platform
- Compact design, one man operation





#### Specifications

- 500K points / second
- 300 m range
- 50mm@50m system accuracy



### **SATLAB SLS Mobile Laser Scanner Work Flow**



## SATLAB SLS500 Mobile Laser Scanner



### **Point cloud**



Advantage: High accuracy High density



## **Typical applications**



Road-based mapping



- Road surface crack and wear investigation
- Road facilities investigation and maintenance
- Railway and facilities investigation



Urban GIS related

- Urban 3D mapping and modeling
- Landscape investigation and simulation
- Urban infrastructure inspection and management
- Internet street view map
- Building elevation